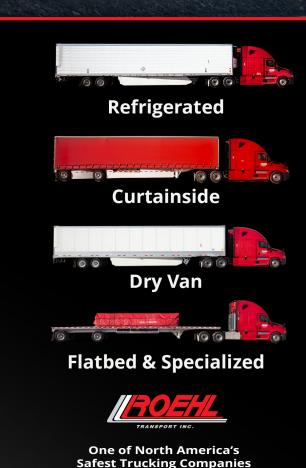

#### **DRY VAN & REFRIGERATED SOLUTIONS**

Roehl's Dry Van and Refrigerated fleets provide safe and reliable transportation throughout the United States. We offer 53' Dry Van trailers with load sensors and 53' High Cube Capacity Refrigerated trailers with door sensors. Refrigerated trailers are equipped with 24/7 temperature monitoring systems as well as remote on/off capabilities, 50-gallon fuel tanks, and air-ride suspension.

#### FLATBED & SPECIALIZED SOLUTIONS

Roehl has one of the largest flatbed fleets in the US with highly skilled driving professionals and a diverse variety of equipment. We offer 48' and 53' aluminum flatbeds, 48' curtainsides, accordion tarp trailers, 48' and 53' step decks, as well as specialized and RGN trailers. Our drivers have the resources, experience, and expertise to reliably haul standard and specialized shipments across America.